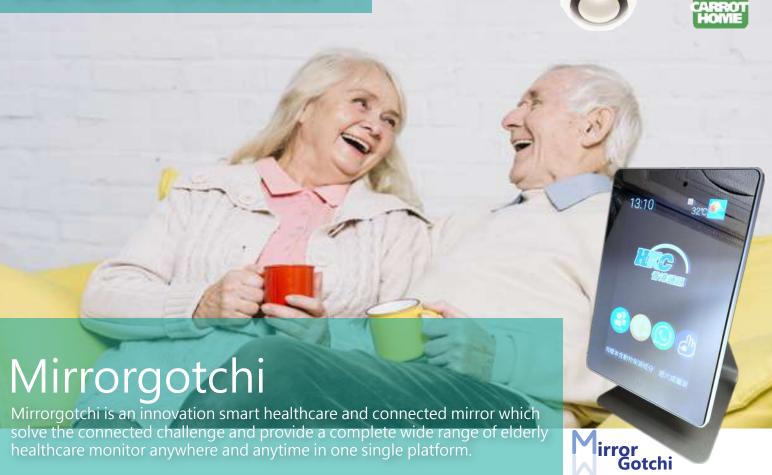

## Smart Health + Connected Care

- ✓ a. User friendly time / weather and daily news update
- ✓ b. Instant measure and record heath data Including (Temperature/ Blood Pressure / Pulse and Oxygen saturation / Blood Glucose & Cholesterol and Fat & Hydration)
- ✓ c. AR Home exercise
- ✓ d. Unlimited Andriod Application extensions

Cloud smart health care platform

**Quad-Core** 

**LCD Display** 

Together with personal healthcare devices, Mirrorgotchi forms a user friendly Aging-In-Place platform

Thermometer

**Blood Pressure** 

Cholesterol Meter