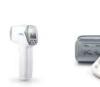

Cloud smart health care platform

**Quad-Core** 

**LCD Display** 

Together with personal healthcare devices, Mirrorgotchi forms a user friendly Aging-In-Place platform

Thermometer

**Blood Pressure** 

Cholesterol Meter

Fat & Hydration