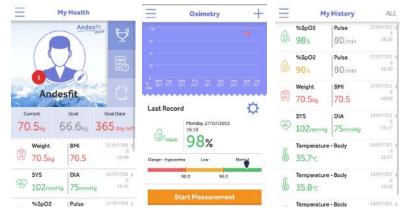

## Smart Health + Connected Care

- ✓ a. User friendly time / weather and daily news update
- ✓ b. Instant measure and record heath data Including (Temperature/ Blood Pressure / Pulse and Oxygen saturation / Blood Glucose & Cholesterol and Fat & Hydration)
- ✓ c. AR Home exercise
- ✓ d. Unlimited Andriod Application extensions

Cloud smart health care platform

**Quad-Core** 

**LCD Display** 

Together with personal healthcare devices, Mirrorgotchi forms a user friendly Aging-In-Place platform

Thermometer

**Blood Pressure** 

Cholesterol Meter